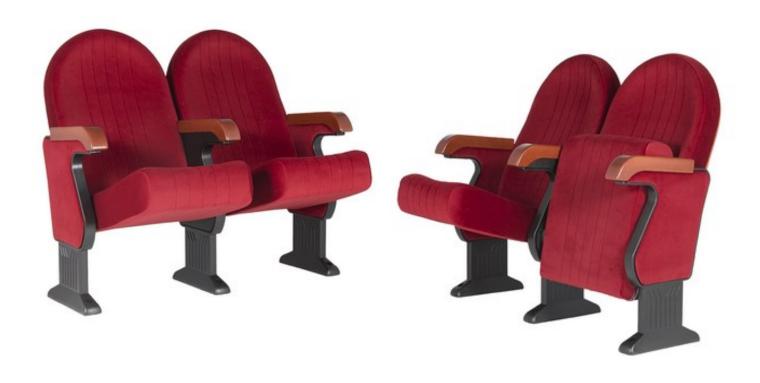

# AUDITORIUM / THEATRE SEATING

A touch of class, innovation and tradition in one, with top quality wood finishes. Wood plays a starring role in the seats developed for our exclusive category customers and areas. Thought out for auditoriums, theatres, conference halls, education centres, etc.

## **Dimensions**

52-54 cm seat centres 56.5 cm depth 95 cm height

#### **Backrest**

Cold moulded polyurethane foam 'UNIBLOCK 2' system, which wraps an injected polypropylene frame completely. It is later upholstered by means of a fabric cover and everything is protected by a varnished solid wood cover.

### Seat

Cold moulded polyurethane foam 'UNIBLOCK 2' system, which wraps an injected polypropylene frame completely. It is later upholstered by means of a fabric cover.

The seat pan folds by means of an automatic noiseless maintenance-free double spring. Polyurethane density 65 Kg/m³

# Side panel

Texturized injected polypropylene, 40mm End row panels completely upholstered. Concelaed floor fixation system.

#### Armrest

Round-shaped varnished solid wood.