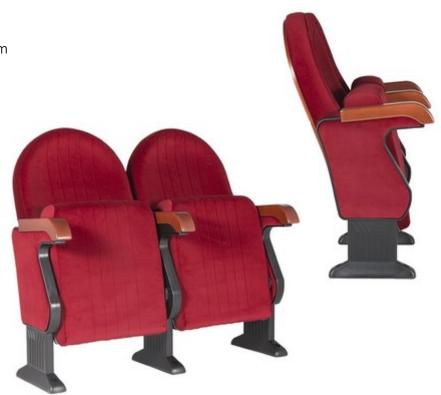

# AUDITORIUM / THEATRE SEATING

A touch of class, innovation and tradition in one, with top quality wood finishes. Wood plays a starring role in the seats developed for our exclusive category customers and areas. Thought out for auditoriums, theatres, conference halls, education centres, etc.

## **Dimensions**

52-54 cm seat centres 56.5 cm depth 95 cm height

#### **Backrest**

Cold moulded polyurethane foam 'UNIBLOCK 2' system, which wraps an injected polypropylene frame completely. It is later upholstered by means of a fabric cover and everything is protected by a varnished solid wood cover.

### Seat

Cold moulded polyurethane foam 'UNIBLOCK 2' system, which wraps an injected polypropylene frame completely. It is later upholstered by means of a fabric cover.

The seat pan folds by means of an automatic noiseless maintenance-free double spring. Polyurethane density 65 Kg/m³

# Side panel

Texturized injected polypropylene, 40mm End row panels completely upholstered. Concelaed floor fixation system.

#### Armrest

Round-shaped varnished solid wood.